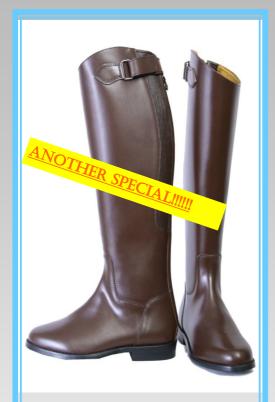

SL10 A sturdy boot at an unbeatable price. Available in black and brown!!

SL10 now only NZD289.00

SIMPLE AND ELEGANT TALL BOOT WITH NAPPA LINING

SL11 NZD 289.00

SL11 Super elegant tall boot with nappa lining. Available in black and brown Price unbeaten!!!!!

**SL11** now only **NZD 289.00** 

THE BOOT FOR EVERY DAY WITH CALF LINING. A MUST HAVE FOR EVERYBODY! SL12 NZD 259.00

SL12 The Allrounder boot at a super price! One everybody needs!

You can't beat the price!!!