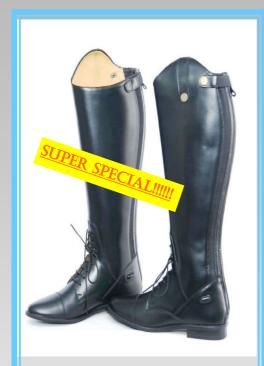

ELEGANT TALL BOOT AT AN UNBELIEVABLE PRICE!!! SLO7 NZD 289.00

SL07 Super elegant tall boot with calf lining and rubber sole. Available in black and brown at an unbelievable price!!!!!

**SL07** now only **NZD 289.00** 