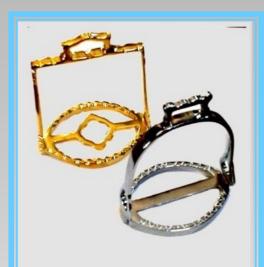

**SL17** NZD 119.00

SPUR. PORTUGUESE STYLE

NZD 59.00 EM37

EM37 The all-time-favourite

Easy clip on - off Portuguese Spur. No more straps!! Easy as!!!

**EM37** NZD 59.00

PORTUGUESE
STIRRUPS AVAILABLE
IN SQUARE OR
ROUND AND GOLD
OR SILVER. A MUST
HAVE FOR THE CLASSICAL RIDER!!!

SUITS ANY SADDLE! EM40 NZD 89.00

EM40 Make a classical impression with these super comfortable stirrups. Great support for your feet! Can go with any saddle.
Silver and gold

EM40 NZD 89.00

EM30 Super comfortable
Portuguese Saddle! Super
for Classical Dressage or just
hacking but a must have for
Working Equitation!!!!
Many color combinations
and price ranges available.
Ask for your model today!!!