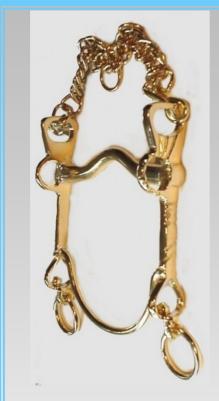

BB11 NZD 199.00

SPANISH ROYAL RIDING SCHOOL S-CURB BLACK

BB12 NZD 189.00

BB11 Beautiful Spanish S-Curb in Silver with golden knob. Also available in Gold with Golden knob.

**BB11** NZD 199.00

BB12 Beautiful Spanish S-Curb in Black with golden knob.