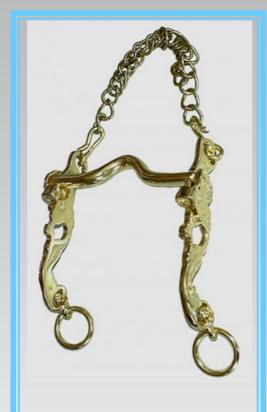

BB12 NZD 189.00

SPANISH SHOW CURB GOLD, SUITABLE FOR 2 SETS OF REINS

BB13 NZD 109.00

SPANISH VAQUERO CURB, SUITABLE FOR 2 SETS OF REINS

BB14 NZD 115.00

BB13 Spanish Vaquero (Cowboy) Show Curb Gold, can be used with upper and lower reins.

BB13 NZD 109.00

BB14 Traditional Spanish Vaquero (Cowboy) curb black, can be used with upper and lower reins. Available also as Pelham

BB14 NZD 115.00

PORTUGUESE SHOW CURB, GOLD OR SILVER

BB15 NZD 115.00

**BB15 Portuguese Show Curb** Available in Gold and Silver.