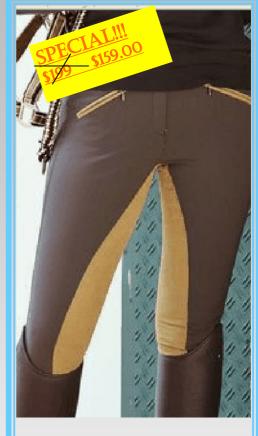

CLASSICAL HORSE & RIDING GEAR

3014

JEANS BREECHES
WITH FULL SEAT
CLARINO
SLO1 NZD 119.00!!!!!

SL01 Spot on! Fashionalbe blue Denim with full seat Clarino at an incredible price!

**SL01** now only **NZD** 119.00

FULL SEAT JODHPURS
THE ALWAYS
"COMFORTABLE"
SLO2 NZD 159.00!!!!!

SL02 Handy for all Occasions: riding, work in hand, lungeing, hacking out, the perfect allrounder!!Woven Cotton Spandex and full Clarino seat

SL02 now only NZD159.00

DARK BLUE DENIM WITH FULL CLARINO SEAT. THE ALL TIME "FAVOURITE" SLO3 NZD 159.00

SL03 Robust and always comfortable!! **Dark blue Denim-stretch** Jodhpur with full Clarino seat.

**SL03** NZD 159.00

"ECONOMY"

SLO4 NZD 99.00

**SL04** Always suitable black micro fibre breeches with full seat at an economic price!!

only **NZD 99.00 SL04** 

COTTON BREECHES, CONTRAST WOVEN SEAT

SL05 NZD 89.00

SL05 great price for contrast cotton woven breeches and contrast front & back zip pockets.

**SL05** only **NZD 89.00** 

STYLISH FULL SEAT BREECHES WITH CONTRAST SEAT &POCKETS SL06 NZD 159.00!!!!!

SL06 The always elegant breeches in two colors with full seat. Now on special!!

**SL06** now only **NZD** 159.00