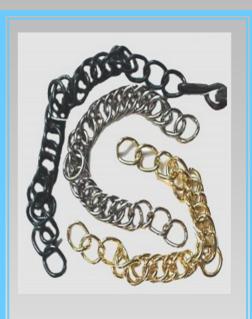

B15 NZD 115.00

CURB CHAINS, AVAIL-ABLE IN BLACK, SILVER AND GOLD

BB16 NZD 21.00

BB16 Matching chains for Spanish and Portuguese Curbs

BB16 NZD 21.00

If you wish to order any items please include your name and address details as well as article number and number of items you would like. Can't find what you are looking for? email <a href="mailto:claudiakaiser@xtra.co.nz">claudiakaiser@xtra.co.nz</a> and let me know what you are after. I will do my best to find it for you!!!