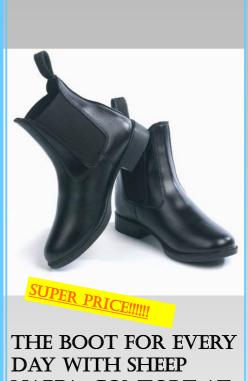

SL15 now only NZD 89.00

THE BOOT FOR EVERY DAY WITH SHEEP NAPPA. COMFORT AT A LOW PRICE! BLACK OR BROWN

SL16 NZD 99.00

SL16 The one for every day! Allrounder boot at a super price! Comfortable with sheep nappa lining, comes in black and brown.

You can't beat it!!!

**SL16 now only NZD 99.00** 

THE EXTRA ELEGANT JODHPUR BOOT FOR THE DISCERNING LADY!!! SUPER COMFORTABLE WITH CALF LINING

**SL17** NZD 119.00

SL17 This one makes the difference!

A special boot for the elegant lady, available in brown or black!!!