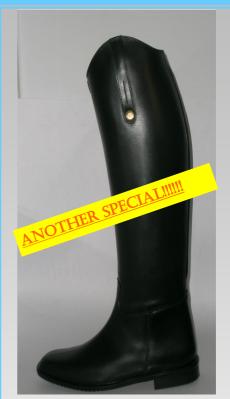

**SL12** now only **NZD 259.00** 

THE MOST FAVORITE!!!
TOUGH WINTER
BOOT WITH SHEEPSKIN LINING!
STURDY AND ROBUST

SL13 NZD 395.00

**SL13 Makes the difference!** 

A special boot for winter with real sheepskin lining!!!