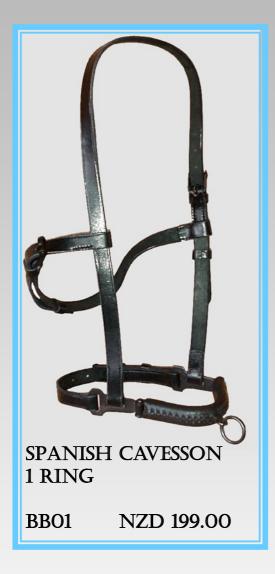

LO06 Winter NZD 89.00

SPANISH CAVESSON 3 RING
BB02 NZD 209.00

BB01 Cavesson, 1 Ring handmade, good Leather. Excellent for lunging and work in hand, gives perfect control of the horse.

BB01 NZD 199.00

BB02 Cavesson, 3 Ring handmade, good Leather. Excellent for lunging and advanced work in hand, gives perfect control of the horse.