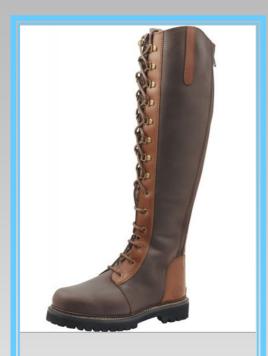

ELEGANT TALL BOOT AT AN UNBELIEVABLE PRICE!!! SLO7 NZD 289.00

SL07 Super elegant tall boot with calf lining and rubber sole. Available in black and brown at an unbelievable price!!!!!

**SL07** now only **NZD 289.00** 