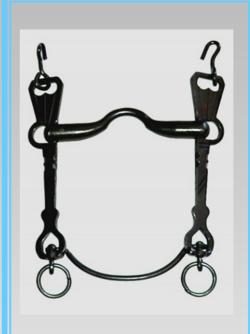

BB12 NZD 189.00

SPANISH SHOW CURB GOLD, SUITABLE FOR 2 SETS OF REINS

BB13 NZD 109.00

SPANISH VAQUERO CURB, SUITABLE FOR 2 SETS OF REINS

BB14 NZD 115.00

BB13 Spanish Vaquero (Cowboy) Show Curb Gold, can be used with upper and lower reins.

BB13 NZD 109.00

BB14 Traditional Spanish Vaquero (Cowboy) curb black, can be used with upper and lower reins. Available also as Pelham

BB14 NZD 115.00

PORTUGUESE SHOW CURB, GOLD OR SILVER

BB15 NZD 115.00

**BB15 Portuguese Show Curb** Available in Gold and Silver.