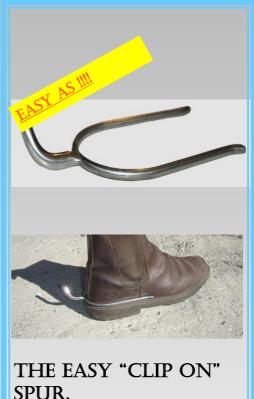

**SL17** NZD 119.00

SPUR. PORTUGUESE STYLE

NZD 59.00 EM37

EM37 The all-time-favourite

Easy clip on - off Portuguese Spur. No more straps!! Easy as!!!

**EM37** NZD 59.00

PORTUGUESE
STIRRUPS AVAILABLE
IN SQUARE OR
ROUND AND GOLD
OR SILVER. A MUST
HAVE FOR THE CLASSICAL RIDER!!!