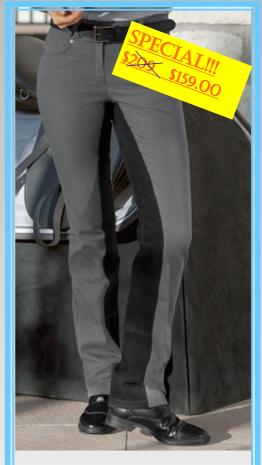

FULL SEAT JODHPURS
THE ALWAYS
"COMFORTABLE"
SLO2 NZD 159.00!!!!!

SL02 Handy for all Occasions: riding, work in hand, lungeing, hacking out, the perfect allrounder!!Woven Cotton Spandex and full Clarino seat

SL02 now only NZD159.00

DARK BLUE DENIM WITH FULL CLARINO SEAT. THE ALL TIME "FAVOURITE" SLO3 NZD 159.00

SL03 Robust and always comfortable!! **Dark blue Denim-stretch** Jodhpur with full Clarino seat.

**SL03** NZD 159.00