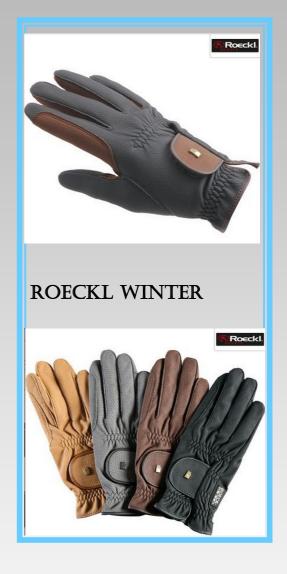

**Touchscreen compatible!!** 

LO05 Summer NZD 69.00

LO06 Fleece-lined winter version of "Super Grip" Roeckl Gloves which feel like a second skin. Once you have worn them you will not ever want a different one!!! Touchscreen compatible!!

LO06 Winter NZD 89.00

SPANISH CAVESSON 3 RING
BB02 NZD 209.00

BB01 Cavesson, 1 Ring handmade, good Leather. Excellent for lunging and work in hand, gives perfect control of the horse.

BB01 NZD 199.00

BB02 Cavesson, 3 Ring handmade, good Leather. Excellent for lunging and advanced work in hand, gives perfect control of the horse.