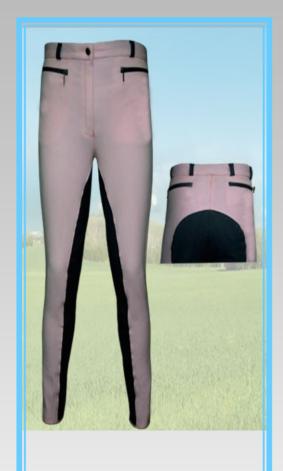

FULL SEAT JODHPURS
THE ALWAYS
"COMFORTABLE"
SLO2 NZD 159.00!!!!!

SL02 Handy for all Occasions: riding, work in hand, lungeing, hacking out, the perfect allrounder!!Woven Cotton Spandex and full Clarino seat

SL02 now only NZD159.00

DARK BLUE DENIM WITH FULL CLARINO SEAT. THE ALL TIME "FAVOURITE" SLO3 NZD 159.00

SL03 Robust and always comfortable!! **Dark blue Denim-stretch** Jodhpur with full Clarino seat.

**SL03** NZD 159.00