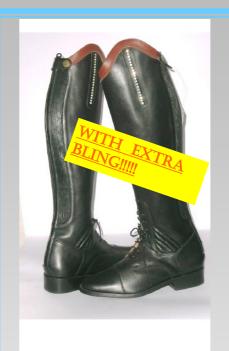

BUFF CG
SHEEP NAPPA
THE BOOT FOR THE
SPECIAL OCCASIOIN
WITH EXTRA BLING!
SLO8
NZD 299.00

SL08 Tall boot to show off!!! Special occasion boot with the bling you want for that special day!!! The price is special too!!!

**SL08** now only **NZD 299.00** 

TALL BOOT WITH MESH LINING, VERY ROBUST

SL09 NZD 289.00

SL09 great price for a robust boot, the one for everyday!!! Available in black and brown!

SL09 only NZD 289.00

TALL BOOT MADE OF WAXY NUBUK WITH CALF LINING. STURDY! SL10 NZD 289.00