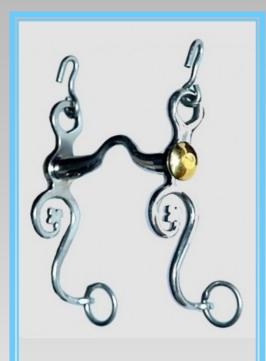

BB11 NZD 199.00

SPANISH ROYAL RIDING SCHOOL S-CURB BLACK

BB12 NZD 189.00

BB11 Beautiful Spanish S-Curb in Silver with golden knob. Also available in Gold with Golden knob.

**BB11** NZD 199.00

BB12 Beautiful Spanish S-Curb in Black with golden knob.