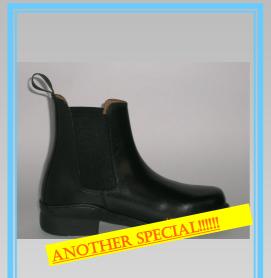

JODHPUR BOOT
"THE TOUGH ONE"
WITH RUBBER SOLE
AND PVC LINING

**BLACK OR BROWN** 

SL15 NZD 89.00

SL15 Jodhpur boot for the drizzly days. Tough with rubber sole and PVC lining.

Available in black and brown **Price unbeaten!!!!!** 

SL15 now only NZD 89.00

THE BOOT FOR EVERY DAY WITH SHEEP NAPPA. COMFORT AT A LOW PRICE! BLACK OR BROWN

SL16 NZD 99.00

SL16 The one for every day! Allrounder boot at a super price! Comfortable with sheep nappa lining, comes in black and brown.