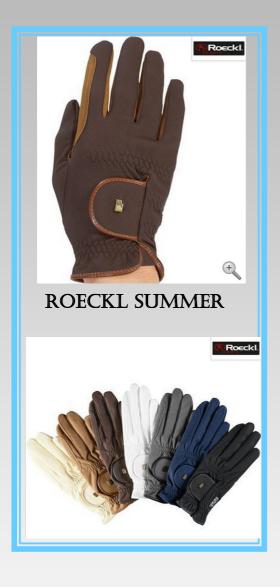

. A MUST
HAVE FOR THE CLASSICAL RIDER!!!

SUITS ANY SADDLE! EM40 NZD 89.00

EM40 Make a classical impression with these super comfortable stirrups. Great support for your feet! Can go with any saddle.
Silver and gold

EM40 NZD 89.00



EM30 Super comfortable
Portuguese Saddle! Super
for Classical Dressage or just
hacking but a must have for
Working Equitation!!!!
Many color combinations
and price ranges available.
Ask for your model today!!!

EM 30 from 1,990.00





DOUBLE SIDED GEL PAD, COMFORT FOR HORSE AND RIDER!!

LO04 NZD 189.00

LO03 The indispensable attribute to the Classical Outfit!! Get your personal choice of color, trim, tassel, embroidery etc. ordered today!!

LO03 NZD 89.00

**LO04** The Innovation!!

Double sided Gel Pad, the X-Factor in comfort!!!

LO04 only NZD 189.00







"Super Grip" Roeckl Gloves which feel like a second skin. Once you have worn them you will not ever want a different one!!!

**Touchscreen compatible!!** 

LO05 Summer NZD 69.00



LO06 Fleece-lined winter version of "Super Grip" Roeckl Gloves which feel like a second skin. Once you have worn them you will not ever want a different one!!! Touchscreen compatible!!

LO06 Winter NZD 89.00





SPANISH CAVESSON 3 RING
BB02 NZD 209.00

BB01 Cavesson, 1 Ring handmade, good Leather. Excellent for lunging and work in hand, gives perfect control of the horse.

BB01 NZD 199.00

BB02 Cavesson, 3 Ring handmade, good Leather. Excellent for lunging and advanced work in hand, gives perfect control of the horse.

BB02 NZD 209.00





SPANISH DOUBLE BRIDLE
BBO4 NZD 259.00

BB04 Spanis Double Bridle
wit