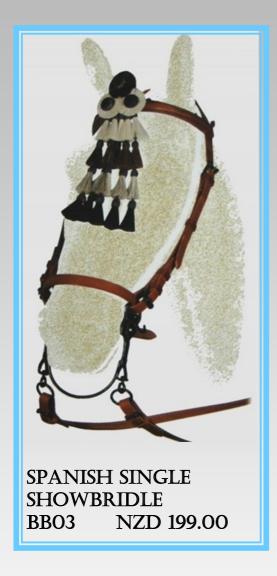

BB02 NZD 209.00

SPANISH DOUBLE BRIDLE
BBO4 NZD 259.00

BB04 Spanis Double Bridle
with beige leather insert and

BB03 Spanish Show Bridle for the special occasion, with "Mosqueros" real horse hair rosettes and tassels

BB03 NZD 199.00

BB04 Spanis Double Bridle with beige leather insert and leather "Fontaleras" tassels. Matching Breastplate available

BB04 NZD 259.00

PORTUGUESE BREAST-PLATES IN VARIOUS COLORS
BB06 NZD 139.00