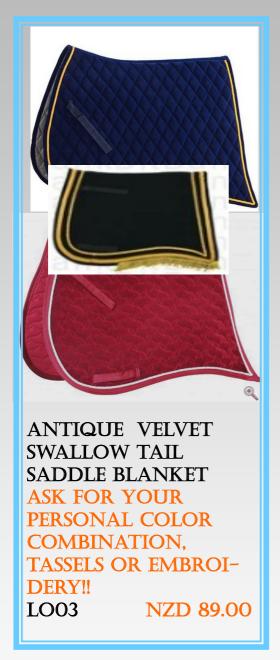

EM 30 from 1,990.00

DOUBLE SIDED GEL PAD, COMFORT FOR HORSE AND RIDER!!

LO04 NZD 189.00

LO03 The indispensable attribute to the Classical Outfit!! Get your personal choice of color, trim, tassel, embroidery etc. ordered today!!

LO03 NZD 89.00

**LO04** The Innovation!!

Double sided Gel Pad, the X-Factor in comfort!!!

LO04 only NZD 189.00

"Super Grip" Roeckl Gloves which feel like a second skin. Once you have worn them you will not ever want a different one!!!