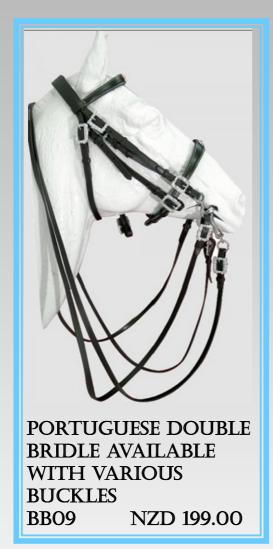

Spanis Double Bridle
with beige leather insert and

BB03 Spanish Show Bridle for the special occasion, with "Mosqueros" real horse hair rosettes and tassels

BB03 NZD 199.00

BB04 Spanis Double Bridle with beige leather insert and leather "Fontaleras" tassels. Matching Breastplate available

BB04 NZD 259.00







PORTUGUESE BREAST-PLATES IN VARIOUS COLORS
BB06 NZD 139.00

BB05 Spanish Breastplate, inserts in traditional Spanish pattern

BB06 Beautiful Portuguese Breastplates available in a range of colors.

BB05 NZD 139.00

BB06 NZD 139.00







CLASSICAL BREAST-PLATES IN VARIOUS COLORS

BB07 NZD 139.00

BB07 Beautiful Classical Breastplates available in a range of colors.

BB07 NZD 139.00



BB08 Beautiful Portuguese Single Bridle available with a range of buckles.

BB08 NZD 199.00







BB09 Portuguese Double Bridle available with various buckles.

BB10 Beautiful Portuguese single Bridle available in a range of colors matching Breastplates BB06.

NZD 189.00

& WHITE

**BB10** 

BB09 NZD 199.00

BB10 NZD 189.00







SPANISH ROYAL
RIDING SCHOOL
S-CURB IN SILVER OR
GOLD

BB11 NZD 199.00

SPANISH ROYAL RIDING SCHOOL S-CURB BLACK

BB12 NZD 189.00

BB11 Beautiful Spanish S-Curb in Silver with golden knob. Also available in Gold with Golden knob.

**BB11** NZD 199.00

BB12 Beautiful Spanish S-Curb in Black with golden knob.

BB12 NZD 189.00







SPANISH SHOW CURB GOLD, SUITABLE FOR 2 SETS OF REINS

BB13 NZD 109.00



SPANISH VAQUERO CURB, SUITABLE FOR 2 SETS OF REINS

BB14 NZD 115.00

BB13 Spanish Vaquero (Cowboy) Show Curb Gold, can be used with upper and lower reins.