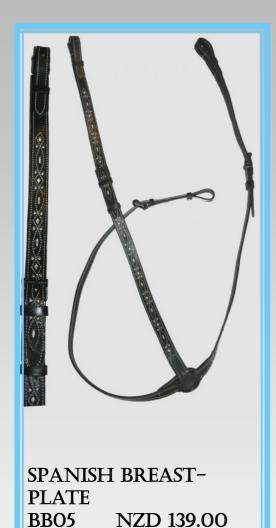

BB05 Spanish Breastplate, inserts in traditional Spanish pattern

BB06 Beautiful Portuguese Breastplates available in a range of colors.

BB05 NZD 139.00

BB06 NZD 139.00

CLASSICAL BREAST-PLATES IN VARIOUS COLORS