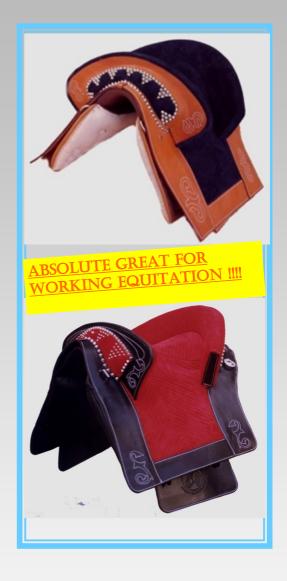

SUITS ANY SADDLE! EM40 NZD 89.00

EM40 Make a classical impression with these super comfortable stirrups. Great support for your feet! Can go with any saddle.
Silver and gold

EM40 NZD 89.00

EM30 Super comfortable
Portuguese Saddle! Super
for Classical Dressage or just
hacking but a must have for
Working Equitation!!!!
Many color combinations
and price ranges available.
Ask for your model today!!!

EM 30 from 1,990.00

DOUBLE SIDED GEL PAD, COMFORT FOR HORSE AND RIDER!!

LO04 NZD 189.00

LO03 The indispensable attribute to the Classical Outfit!! Get your personal choice of color, trim, tassel, embroidery etc. ordered today!!