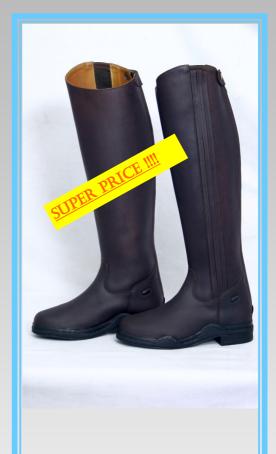

**SL08** now only **NZD 299.00** 

TALL BOOT WITH MESH LINING, VERY ROBUST

SL09 NZD 289.00

SL09 great price for a robust boot, the one for everyday!!! Available in black and brown!

SL09 only NZD 289.00

TALL BOOT MADE OF WAXY NUBUK WITH CALF LINING. STURDY! SL10 NZD 289.00

SL10 A sturdy boot at an unbeatable price. Available in black and brown!!

SL10 now only NZD289.00

SIMPLE AND ELEGANT TALL BOOT WITH NAPPA LINING

SL11 NZD 289.00

SL11 Super elegant tall boot with nappa lining. Available in black and brown Price unbeaten!!!!!