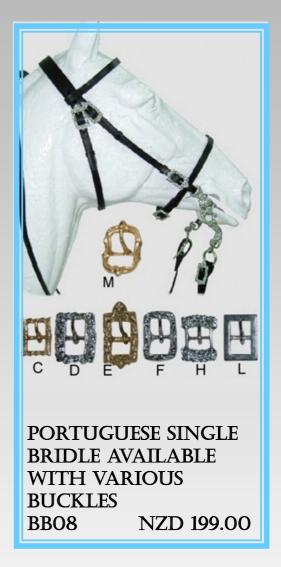

BB07 NZD 139.00

BB07 Beautiful Classical Breastplates available in a range of colors.

BB07 NZD 139.00

BB08 Beautiful Portuguese Single Bridle available with a range of buckles.

BB08 NZD 199.00

BB09 Portuguese Double Bridle available with various buckles.