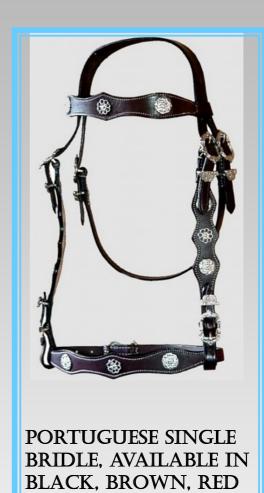

BB10 Beautiful Portuguese single Bridle available in a range of colors matching Breastplates BB06.

NZD 189.00

& WHITE

**BB10** 

BB09 NZD 199.00

BB10 NZD 189.00

SPANISH ROYAL
RIDING SCHOOL
S-CURB IN SILVER OR
GOLD