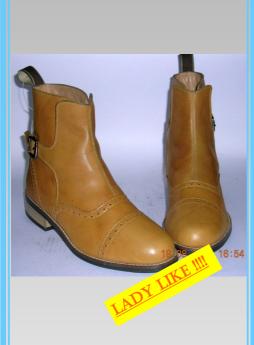

**SL17** NZD 119.00

SPUR. PORTUGUESE STYLE

NZD 59.00 EM37

EM37 The all-time-favourite

Easy clip on - off Portuguese Spur. No more straps!! Easy as!!!

**EM37** NZD 59.00

PORTUGUESE
STIRRUPS AVAILABLE
IN SQUARE OR
ROUND AND GOLD
OR SILVER. A MUST
HAVE FOR THE CLASSICAL RIDER!!!