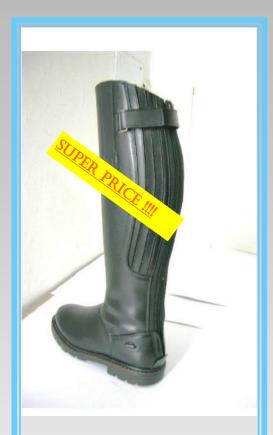

ELEGANT TALL BOOT AT AN UNBELIEVABLE PRICE!!! SLO7 NZD 289.00

SL07 Super elegant tall boot with calf lining and rubber sole. Available in black and brown at an unbelievable price!!!!!

**SL07** now only **NZD 289.00** 