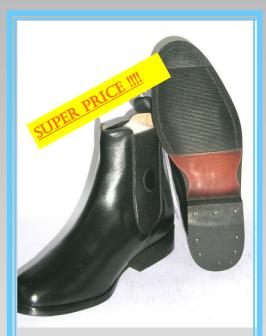

SL13 NZD 395.00

THE CLASSIC
JODHPUR BOOT
WITH SHEEP NAPPALINING FOR EXTRA
COMFORT

SL14 NZD 99.00

SL14 An elegant Jodhpur boot at an affordable price. Available in black and brown!!

**SL14** only **NZD** 99.00

JODHPUR BOOT
"THE TOUGH ONE"
WITH RUBBER SOLE
AND PVC LINING

**BLACK OR BROWN** 

SL15 NZD 89.00

SL15 Jodhpur boot for the drizzly days. Tough with rubber sole and PVC lining.

Available in black and brown **Price unbeaten!!!!!** 